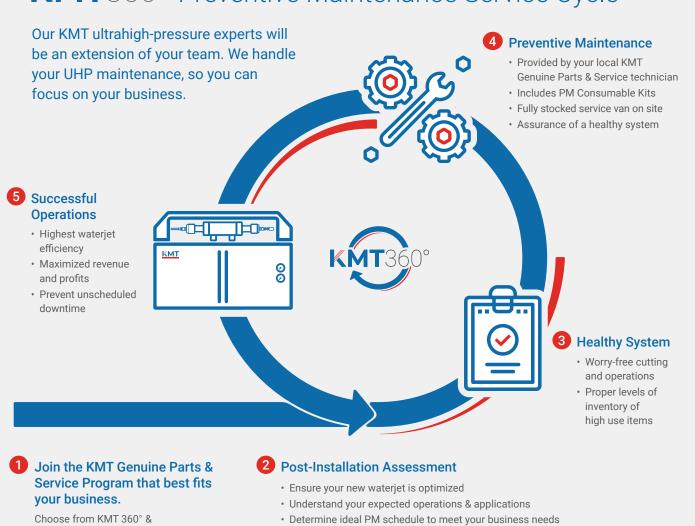

## KMT360° Preventive Maintenance Service Cycle

When you join a KMT Genuine Service program you are matched with a local KMT technician, who is dedicated to supporting your business and protecting the health of your ultrahigh-pressure waterjet system.

Your technician will perform a free post-installation assessment. Here we will learn to understand your business, how you expect to run your equipment, ensure that your system setup meets KMT Waterjet's specifications, and will train your team on basic operations of the pump.

Preventive maintenance is then scheduled at specific intervals intervals, based on your expected usage rates, guaranteeing that your waterjet performs at its optimal level and ensuring that downtimes are always properly managed. We arrive on site with fully stocked service vehicles, prepared to replace any components on your equipment or restock your inventory. No separate PO's, additional shipping costs, or waiting for replacement parts to arrive.